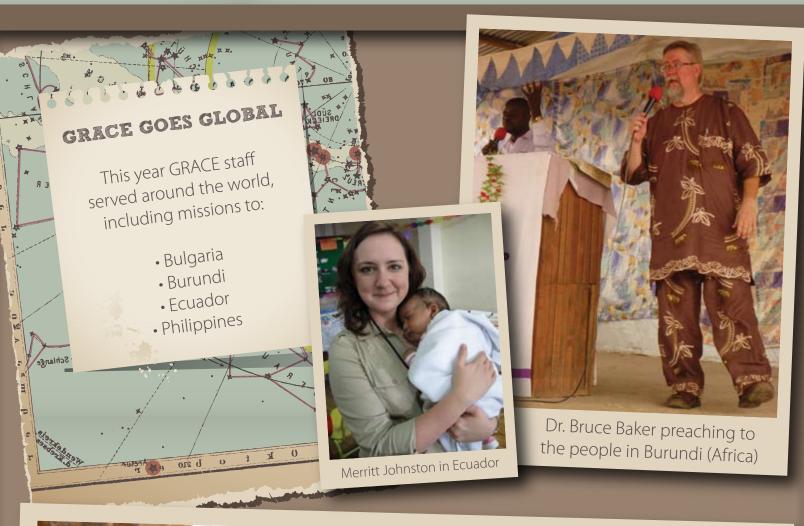

### RECORD ENROLLMENT:

We achieved our highest student enrollment this fall: 111 credit students and 48 non-credit students. Credit student enrollment jumped 29% from Fall 2010 to Fall 2011.

# **EACHING SITE**

GRACE partnered with Bandera Road Community Church and began offering GRACE programs in San Antonio in Fall 2011.

Dr. Mark Haywood, VP of Student Services

LOCAL IMPACT:

GRACE provided a series of pastor's luncheons and other networking events throughout 2011 to invest in the spiritual leaders within the communities we serve.