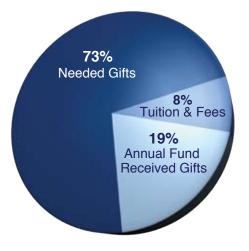

atus November 8, 2011, as a Category III Institution. TRACS is recognized by the Council for Higher Education Accreditation (CHEA), the U.S. Department of Education (USDE), and the International Network for Quality Assurance Agencies in Higher Education (INQAAHE).

Candidacy indicates that the institution is in basic compliance with the Standards and Criteria of TRACS accreditation, has been evaluated by an on-site peer team, and in the professional judgment of the Accreditation Commission, the institution provides quality instruction and student services.

We praise God for this step in our seminary's growth, and we press forward with our goal to receive Fully Accredited Status as soon as possible.

SUPPORT GRACE TODAY: visit www.gsot.org/donate or complete the enclosed support envelope



| 2011-2012 YE       | ACTUAL                                   | BUDGET      |                           |
|--------------------|------------------------------------------|-------------|---------------------------|
| TUITION & FFFC     | Received YTD:                            | \$71,176    | TOTAL:                    |
| TUITION & FEES     | Remaining Expected:                      | \$127,444   | \$198,620                 |
| ANNUAL FUND CIETS  | Received YTD:                            | \$509,753   | TOTAL:                    |
| ANNUAL FUND GIFTS  | CURRENT NEED:                            | \$1,905,974 | \$2,415,727               |
| OPERATING EXPENSES | Ministry Budget for J<br>through June 30 |             | <b>TOTAL:</b> \$2,614,347 |

As 2011 draws to a close, we want to say